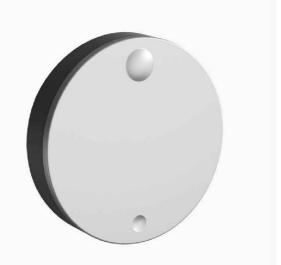

## DI-ON 2.4 GHz remote control (CASAMBI® // Bluetooth)

Housing black Cover alu Wall bracket black, DI-ON holds magnetically Note Battery-free operation The DI-ON 2.4 GHz remote control CASAMBI / Bluetooth Low Energy (BLE 2.4 GHz) makes it possible to external control (switching / dimming) of luminaires with operating devices intended for this purpose. The energy for signal transmission is generated when the remote control is operated. It several luminaires can be conveniently controlled via one control element. Conversely, it is also possible to use several DI-ON remote controls to control several luminaires if required.

Dimension: Ø58mm x 15mm

 Specification Sheet:
 Control element DI-ON-2.4 GHz remote control

 Luminaire Modell:
 ...

 Control:
 Remote control

LIGA.AIR.2T

LIGAAIR

LICHTTEAM AG Stationsstrasse 89 6023 Rothenburg +41 41 280 57 57 mail@ligaair.ch www.ligaair.ch