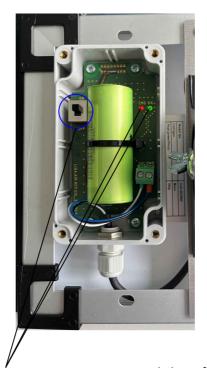

Place the antenna so that a Bluetooth mesh connection is guaranteed.

Switch to off means that the antenna is not active and therefore there is no deep discharge of the battery.

RED LED Battery is being charged GREEN LED Battery is charged

Wiring Diagram:

LIGA air module

LIGA.AIR.REP.SOL+

V1.0 / 18.10.2023

Luminaire Model: Control:

Repeater Solar

LICHTTEAM AG

**SWITZERLAND** 