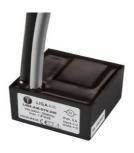

## **IMPORTANT INFO**

The LIGA.AIR.STO.240 is wired and has no buttons on site for operation, can be mounted directly on a blind plug

The LIGA.AIR.STO.2T.240 is made with stranded wires and has two buttons on site to operate the shutter up and down.