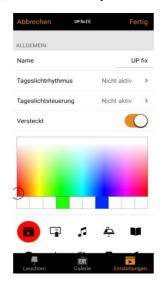

Here is a module, described how to program the scenes and animations on the CASAMBI APP

Write three scenes "UP fix" / "DOWN fix" and "OFF fix", hide them so they are not visible on the user interface.

Before a command is given by the animation, a "fix OFF" command must be given to ensure that the module does not have a pending permanent command.