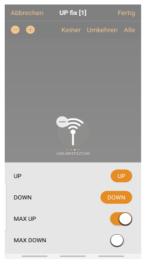

Here is a module, described how to program the scenes and animations on the CASAMBI APP

Write three scenes "UP fix" / "DOWN fix" and "OFF fix", hide them so they are not visible on the user interface.

Before a command is given by the animation, a "fix OFF" command must be given to ensure that the module does not have a pending permanent command.