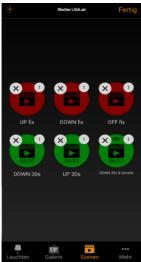

Here is a module, described how to program the scenes and animations on the CASAMBI APP

Write three scenes "UP fix" / "DOWN fix" and "OFF fix", hide them so they are not visible on the user interface.

Before a command is given by the animation, a "fix OFF" command must be given to ensure that the module does not have a pending permanent command.