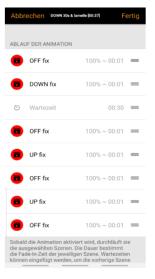

Here is a module, described how to program the scenes and animations on the CASAMBI APP

Write three scenes "UP fix" / "DOWN fix" and "OFF fix", hide them so they are not visible on the user interface.

Before a command is given by the animation, a "fix OFF" command must be given to ensure that the module does not have a pending permanent command.