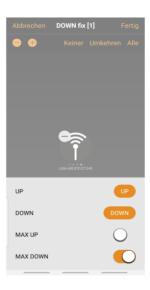

Here is a module, described how to program the scenes and animations on the CASAMBI APP

Write three scenes "UP fix" / "DOWN fix" and "OFF fix", hide them so they are not visible on the user interface.

Before a command is given by the animation, a "fix OFF" command must be given to ensure that the module does not have a pending permanent command.