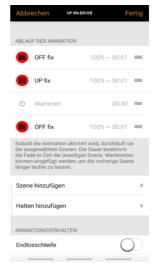

Here is a module, described how to program the scenes and animations on the CASAMBI APP

Write three scenes "UP fix" / "DOWN fix" and "OFF fix", hide them so they are not visible on the user interface.

Before a command is given by the animation, a "fix OFF" command must be given to ensure that the module does not have a pending permanent command.