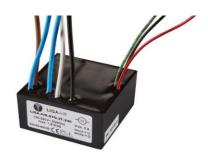

## **IMPORTANT INFO**

The LIGA.AIR.STO.240 is wired and has no buttons on site for operation, can be mounted directly on a blind plug

The LIGA.AIR.STO.2T.240 is made with stranded wires and has two buttons on site to operate the shutter up and down.