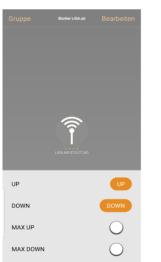

Here is a module, described how to program the scenes and animations on the CASAMBI APP

Write three scenes "UP fix" / "DOWN fix" and "OFF fix", hide them so they are not visible on the user interface.

Before a command is given by the animation, a "fix OFF" command must be given to ensure that the module does not have a pending permanent command.