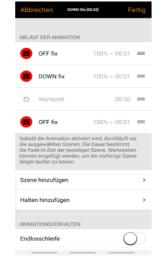

Here is a module, described how to program the scenes and animations on the CASAMBI APP

Write three scenes "UP fix" / "DOWN fix" and "OFF fix", hide them so they are not visible on the user interface.

Before a command is given by the animation, a "fix OFF" command must be given to ensure that the module does not have a pending permanent command.