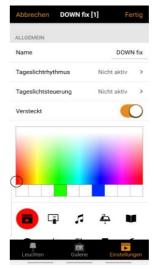

Here is a module, described how to program the scenes and animations on the CASAMBI APP

Write three scenes "UP fix" / "DOWN fix" and "OFF fix", hide them so they are not visible on the user interface.

Before a command is given by the animation, a "fix OFF" command must be given to ensure that the module does not have a pending permanent command.