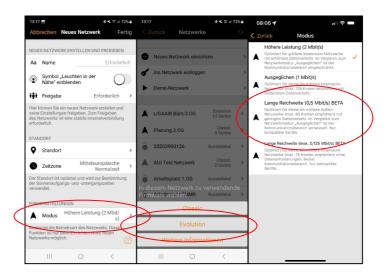

## Create network for long range / long range max:

- Attention: In this network only CASAMBI components with Long Range can be used.
- If there are devices in the vicinity, the signal strength is displayed as a square, so the LIGAAIR module is suitable for Long Rage.